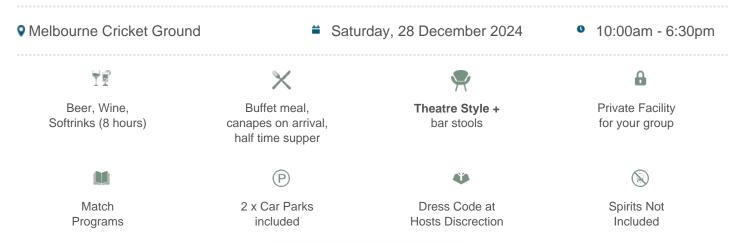

# MCG Corporate Box inclusions:

- 18 corporate box tickets for entry into the MCG then to the Corporate entrance
- Canapes on arrival, followed by a buffet served at lunch. All dietary requests e.g. gluten free, vegetarian can be accommodated for.
- A dedicated staff member to serve you and your guests from the bar and kitchen
- Fully open bar serving premium beers, a selection of red, white and sparkling wines and soft drinks.

- \*Additional items such as spirits, champagne and cellared wines available for purchase on the day
- Television monitor in the suite showing live coverage and replays.
- 2 x Car Parking passes underneath or directly next to the MCG
- Full ticketing management including customised invitations with your company logo, individual itineraries and catering coordination by Dynamic
- Catering management in attendance throughout the evening