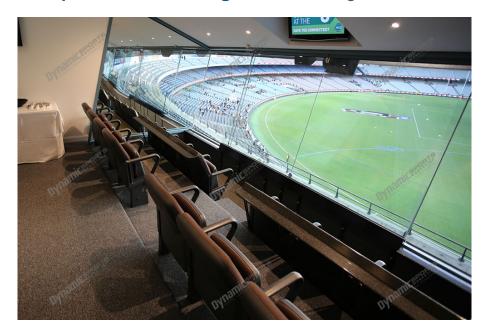

# **Package Inclusions**

MCG Corporate Boxes for the Boxing Day Test on Day 3 for **Australia vs India** are the ultimate corporate entertainment facility. Location all around the ground, these facilities offer privacy and luxury, the perfect way to enjoy a game in style with clients, or in the company of friends and family.

Each MCG Corporate Box for Boxing Day features lounge style seating, a fully inclusive open bar\*, premium food menus, a steward to look after your guests, the ability to close the large sliding glass windows and private bathrooms.

# MCG Corporate Box inclusions:

- 18 corporate box tickets for entry into the MCG then to the Corporate entrance
- Canapes on arrival, followed by a buffet served at lunch. All dietary requests e.g. gluten free, vegetarian can be accommodated for.
- A dedicated staff member to serve you and your guests from the bar and kitchen
- Fully open bar serving premium beers, a selection of red, white and sparkling wines and soft drinks.