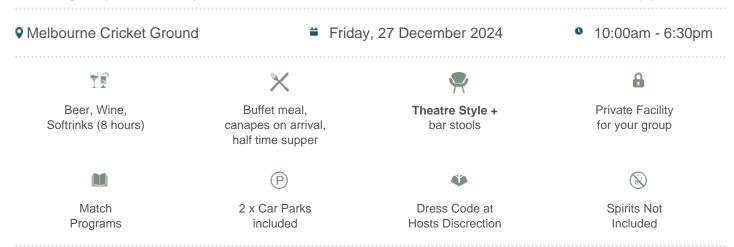

## MCG Corporate Box inclusions:

- 12 corporate box tickets for entry into the MCG then to the Corporate entrance
- Canapes on arrival, followed by a buffet served at lunch. All dietary requests e.g. gluten free, vegetarian can be accommodated for.
- A dedicated staff member to serve you and your guests from the bar and kitchen
- Fully open bar serving premium beers, a selection of red, white and sparkling wines and soft drinks.

- \*Additional items such as spirits, champagne and cellared wines available for purchase on the day
- Television monitor in the suite showing live coverage and replays.
- 2 x Car Parking passes underneath or directly next to the MCG
- Full ticketing management including customised invitations with your company logo, individual itineraries and catering coordination by Dynamic
- · Catering management in attendance throughout the evening

#### Investment and how to book:

Price is \$895 per person excluding GST (\$10,740 excluding GST)

Pricing can vary depending on a number of factors such as final menu selections. A range of menus are available, and the price for the package can vary. Box locations can also vary the price.