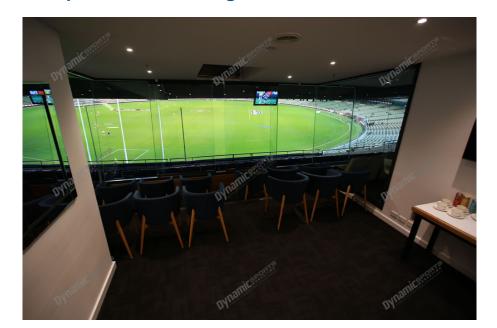

# **Package Inclusions**

MCG Corporate Boxes for the Boxing Day Test on Day 2 for Australia vs India are the ultimate corporate entertainment facility. Location all around the ground, these facilities offer privacy and luxury, the perfect way to enjoy a game in style with clients, or in the company of friends and family.

Each MCG Corporate Box for Boxing Day features lounge style seating, a fully inclusive open bar\*, premium food menus, a steward to look after your guests, the ability to close the large sliding glass windows and private bathrooms.

## MCG Corporate Box inclusions:

- 12 corporate box tickets for entry into the MCG then to the Corporate entrance
- Canapes on arrival, followed by a buffet served at lunch. All dietary requests e.g. gluten free, vegetarian can be accommodated for.
- A dedicated staff member to serve you and your guests from the bar and kitchen
- Fully open bar serving premium beers, a selection of red, white and sparkling wines and soft drinks.