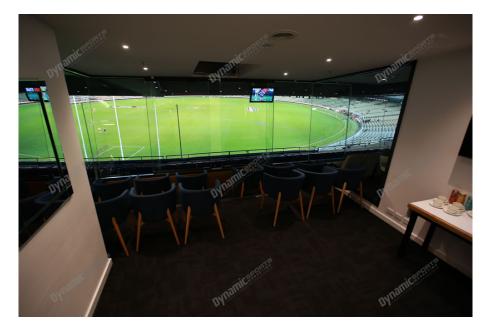

# **Package Inclusions**

MCG Corporate Boxes for the Boxing Day Test on Day 1 (Boxing Day itself) are the ultimate corporate entertainment facility. Location all around the ground, these facilities offer privacy and luxury, the perfect way to enjoy a game in style with clients, or in the company of friends and family.

Each MCG Corporate Box for Boxing Day features lounge style seating, a fully inclusive open bar\*, premium food menus, a steward to look after your guests, the ability to close the large sliding glass windows and private bathrooms.

### MCG Corporate Box inclusions:

- 12 corporate box tickets for entry into the MCG then to the Corporate entrance
- Canapes on arrival, followed by a buffet served at lunch. All dietary requests e.g. gluten free, vegetarian can be accommodated for.
- A dedicated staff member to serve you and your guests from the bar and kitchen
- Fully open bar serving premium beers, a selection of red, white and sparkling wines and soft drinks.