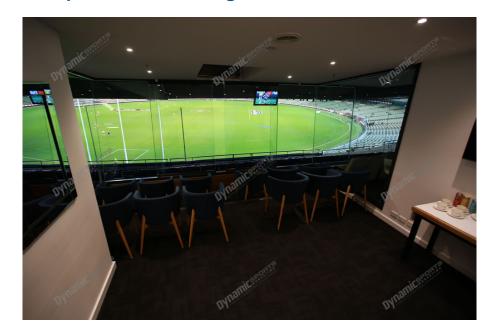

## **Package Inclusions**

MCG Corporate Boxes are the ultimate corporate entertainment facility. Location all around the ground, these facilities offer privacy and luxury, the perfect way to enjoy a game in style with clients, or in the company of friends and family.

Each MCG Corporate Box features lounge style seating, a fully inclusive open bar\*, premium food menus, a steward to look after your guests, the ability to close the large sliding glass windows and private bathrooms.

## **MCG Corporate Box inclusions**

- 12 corporate box tickets for entry into the MCG then to the Corporate entrance
- A very basic food menu. Please note C rated matches are priced to be affordable and entry level, so the menu may not be substantial. Guests are encouraged to eat before they come to the game.
- · A dedicated staff member to serve you and your guests from the bar and kitchen
- Fully open bar serving basic beers, a selection of red, white and sparkling wines and soft drinks.