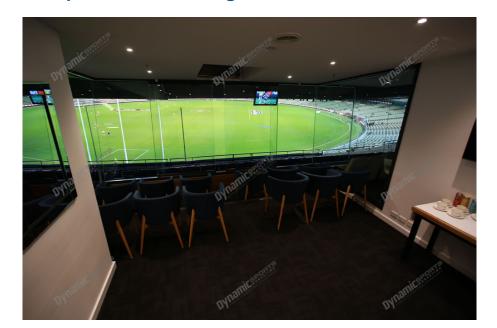

## Package Inclusions

MCG Corporate Boxes are the ultimate corporate entertainment facility. Location all around the ground, these facilities offer privacy and luxury, the perfect way to enjoy a game in style with clients, or in the company of friends and family.

Each MCG Corporate Box features lounge style seating, a fully inclusive open bar\*, premium food menus, a steward to look after your guests, the ability to close the large sliding glass windows and private bathrooms.

## **MCG Corporate Box inclusions**

- 12 corporate box tickets for entry into the MCG then to the Corporate entrance
- A very basic food menu. Please note C rated matches are priced to be affordable and entry level, so the menu may not be substantial. Guests are encouraged to eat before they come to the game.
- · A dedicated staff member to serve you and your guests from the bar and kitchen
- Fully open bar serving basic beers, a selection of red, white and sparkling wines and soft drinks.

\*Addtional items such as spirits, Champagne and cellared wines available for purchase on the day

- Full ticketing management including invitation templates, customised itineraries with your company logo and catering coordination by DSM
- Television monitor in the suite showing live coverage and replays.
- 2 x Car Parking passes underneath or directly next to the MCG
- Catering management in attendance throughout the evening