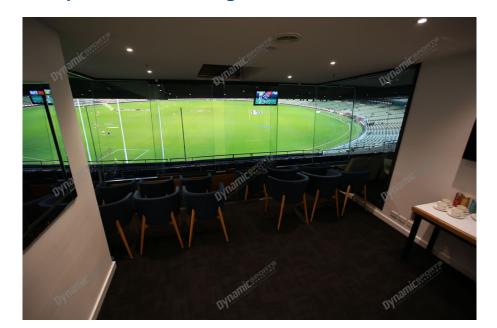

## **Package Inclusions**

MCG Corporate Boxes are the ultimate corporate entertainment facility. Location all around the ground, these facilities offer privacy and luxury, the perfect way to enjoy a game in style with clients, or in the company of friends and family.

Each MCG Corporate Box features lounge style seating, a fully inclusive open bar\*, premium food menus, a steward to look after your guests, the ability to close the large sliding glass windows and private bathrooms.

## **MCG Corporate Box inclusions**

- 12 corporate box tickets for entry into the MCG then to the Corporate entrance
- A very basic food menu. Please note C rated matches are priced to be affordable and entry level, so the menu may not be substantial. Guests are encouraged to eat before they come to the game.
- A dedicated staff member to serve you and your guests from the bar and kitchen
- Fully open bar serving basic beers, a selection of red, white and sparkling wines and soft drinks.