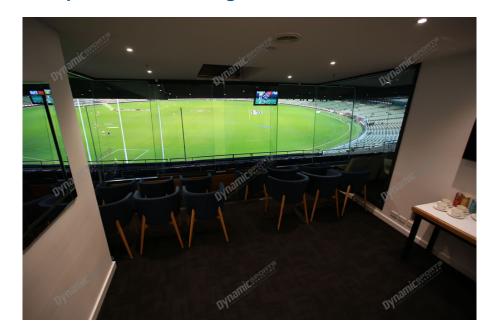

#### Corporate Boxes provide the ultimate entertaining experience.

Offering the exclusivity and intimacy of your own private facility, your Corporate Box awaits with unparalleled views of the pitch, gourmet menu and beverage selections all in comfort.

Your ICC T20 World Cup Final Corporate Box at the MCG can be customised to personal or business preferences and will ensure an unforgettable T20 World Cup experience for you and your guests.

Each MCG Corporate Box features lounge style seating, an open bar\*, premium food menus, a steward to look after your guests, the ability to close the large sliding glass windows and private bathrooms.

## ICC T20 World Cup Final MCG Corporate Box inclusions

- 12 corporate box tickets for entry into the MCG then to the Corporate entrance
- A premium buffet menu served by the dedicated wait staff\*.
- A dedicated staff member to serve you and your guests from the bar and kitchen
- Fully open bar serving premium beers, a selection of red, white and sparkling wines and soft drinks \*Additional items such as spirits, Champagne and cellared wines available for purchase on the day
- Television monitor in the suite showing live coverage and replays.
- 2 x Car Parking passes underneath or directly next to the MCG
- Catering management in attendance throughout the evening.