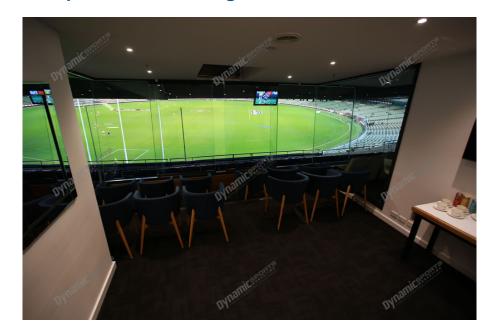

#### Corporate Boxes provide the ultimate entertaining experience.

Offering the exclusivity and intimacy of your own private facility, your Corporate Box awaits with unparalleled views of the pitch, gourmet menu and beverage selections all in comfort.

Your India vs Pakistan Corporate Box can be customised to personal or business preferences and will ensure an unforgettable T20 World Cup experience for you and your guests.

Each MCG Corporate Box features lounge style seating, an open bar\*, premium food menus, a steward to look after your guests, the ability to close the large sliding glass windows and private bathrooms.

# ICC T20 World Cup India vs Pakistan Corporate Box inclusions

- 12 corporate box tickets for entry into the MCG then to the Corporate entrance
- A premium buffet menu served by the dedicated wait staff.
- A dedicated staff member to serve you and your guests from the bar and kitchen
- Fully open bar serving premium beers, a selection of red, white and sparkling wines and soft drinks \*Additional items such as spirits, Champagne and cellared wines available for purchase on the day
- Television monitor in the suite showing live coverage and replays.
- 2 x Car Parking passes underneath or directly next to the MCG
- Catering management in attendance throughout the evening