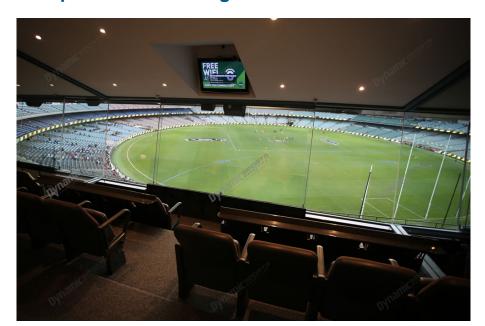

## **Package Inclusions**

Ampol State of Origin MCG Corporate Boxes are the ultimate corporate entertainment facility. Location all around the ground, these facilities offer privacy and luxury, the perfect way to enjoy the game in style with clients, or in the company of friends and family.

Each MCG Corporate Box features lounge style seating, an open bar\*, premium food menus, a steward to look after your guests, the ability to close the large sliding glass windows and private bathrooms.

### State of Origin MCG Corporate Box inclusions

- 12 corporate box tickets for entry into the MCG then to the Corporate entrance
- A premium lunch or dinner buffet or grazing menu (depending on package purchased/time of game)
- A dedicated staff member to serve you and your guests from the bar and kitchen
- Fully open bar serving premium beers, a selection of red, white and sparkling wines and soft drinks
  \*Additional items such as spirits, Champagne and cellared wines available for purchase on the day