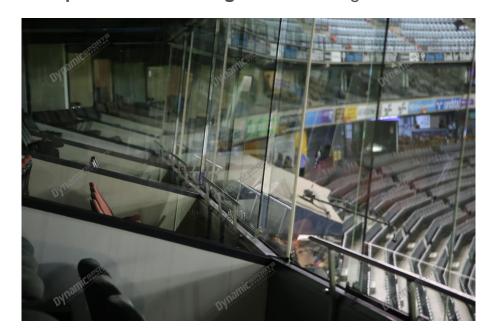

## **Package Inclusions**

16 seater Marvel Stadium Corporate Boxes are the perfect facility for entertaining clients at all Toyota AFL Premiership matches, cricket fixtures plus special events such as Soccer matches.

Each Corporate Box features lounge style seating, an open bar, premium food menus, a steward to look after your guests, the ability to close the large sliding glass windows and private bathrooms.

- 12 or 16 corporate box tickets for entry into the Marvel Stadium then to the Corporate level
- A premium lunch or dinner buffet menu (depending on package purchased/time of game)
- A dedicated staff member to serve you and your guests from the bar and kitchen
- Fully open bar serving premium beers, a selection of red, white and sparkling wines and soft drinks. Additional items such as spirits available for purchase on the day
- Full ticketing management including customised itineraries with your company logo and catering coordination by DSM
- Television monitor in the suite showing live coverage and replays.
- 2 x reserved corporate Car Parking passes underneath Marvel Stadium