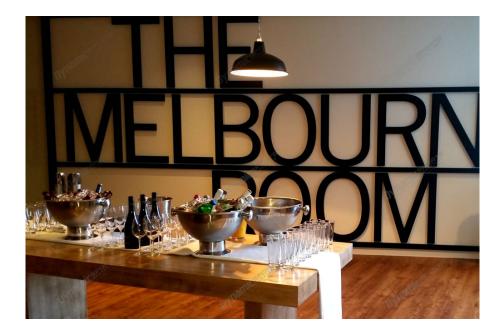

## **Package Inclusions**

Experience, year-round action at the MCG from the comfort of the exclusive Melbourne Room. Create your own atmosphere in the newly designed and renovated space that features an iconic mural of the MCG.

Located on Level 3 in the Great Southern Stand. The Melbourne Room can cater for private dinners, cocktail style events.

To host a group exclusively in this space, you must book for a minimum of 50 guests.