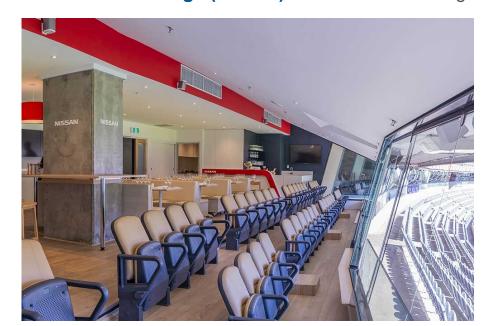

# **Package Inclusions**

The Nissan Lounge is the newest hospitality offering at the MCG.

This sophisticated Suite has been refurbished for the 2024 season. Featuring sweeping views across the playing surface, 6 tables holding 8 guests each, a reserved arm chair style seat and a premium food and beverage menu, this facility is perfect for entertaining your valued clients, or enjoying a game in style with family and friends.

## **Nissan Lounge Package Inclusions**

- Your own table of 8 in the Nissan Suite with company signage.
- A premium sit down pre match lunch or dinner dining experience

• Beverage package including beer, wine and softdrink (cellared wines, champagnes such as Moet and Chandon can be purchased at additional cost).