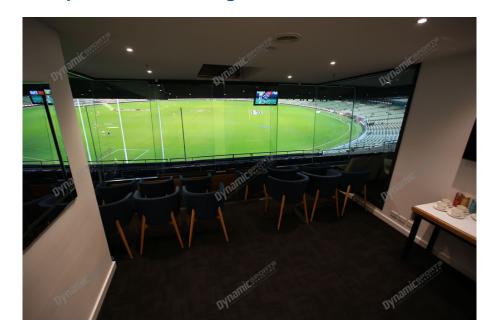

## **Package Inclusions**

MCG Corporate Boxes are the ultimate corporate entertainment facility. Location all around the ground, these facilities offer privacy and luxury, the perfect way to enjoy a game in style with clients, or in the company of friends and family.

Each MCG Corporate Box features lounge style seating, a fully inclusive open bar\*, premium food menus, a steward to look after your guests, the ability to close the large sliding glass windows and private bathrooms.

## **MCG Corporate Box inclusions**

- 12 corporate box tickets for entry into the MCG then to the Corporate entrance
- A premium lunch or dinner buffet or grazing menu (depending on package purchased/time of game)
- A dedicated staff member to serve you and your guests from the bar and kitchen
- Fully open bar serving premium beers, a selection of red, white and sparkling wines and softdrinks. \*Addtional items such as spirits, Champagne and cellared wines available for purchase on the day