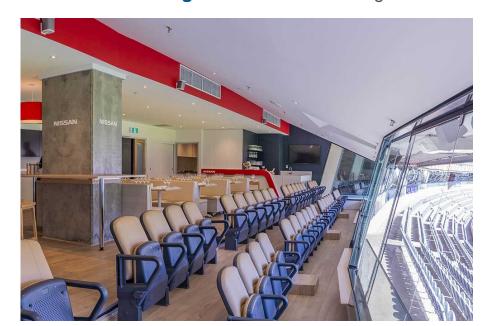

### Nissan Lounge, MCG

The Nissan Lounge is the newest hospitality offering at the MCG.

This sophisticated Suite is available for the 2024 footy season and summer of cricket. Featuring sweeping views across the playing surface, 6 tables holding 8 guests each, a reserved arm chair style seat and a premium food and beverage menu, this facility is perfect for entertaining your valued clients, or enjoying a game in style with family and friends.

#### **Nissan Lounge Package Inclusions**

- Your own table of 8 in the Nissan Lounge with company signage.
- A premium sit down pre match lunch or dinner dining experience
- Beverage package including beer, spirits, wine and softdrink (cellared wines, champagnes such as Moet and Chandon can be purchased at additional cost).