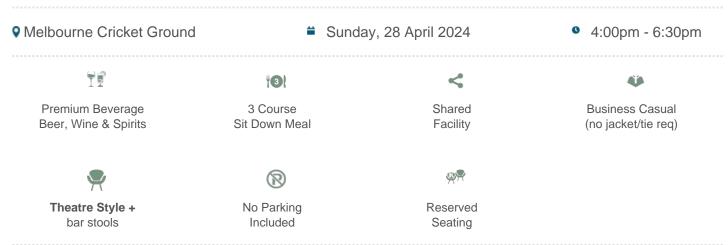

### **Hawthorn vs Sydney Swans**

\$525pp + GST\*

#### **Nissan Lounge Package Inclusions**

- Your own table of 8 in the Nissan Lounge with company signage.
- A premium sit down pre match lunch or dinner dining experience
- Beverage package including beer, spirits, wine and softdrink (cellared wines, champagnes such as Moet and Chandon can be purchased at additional cost).