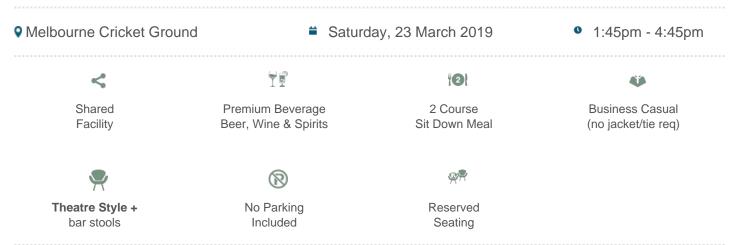

#### **Melbourne vs Port Adelaide**

\$495pp + GST\*

## **Nissan Lounge Package Inclusions**

- Your own table of 8 in the Nissan Suite with company signage.
- A premium sit down pre match lunch or dinner dining experience

• Beverage package including beer, wine and softdrink (cellared wines, champagnes such as Moet and Chandon can be purchased at additional cost).

### Investment and how to book.

Bookings are for groups of 8. Price is \$455pp excluding GST (\$3,640 excluding GST).

To make a booking, please contact us or call 1300 660 509