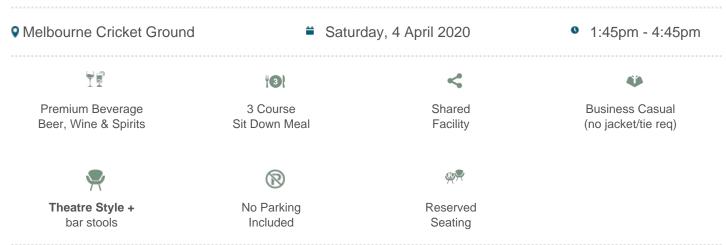

### **Hawthorn vs Collingwood**

\$525pp + GST\*

#### **Nissan Lounge Package Inclusions**

- Your own table of 8 in the Nissan Lounge with company signage.
- A premium sit down pre match lunch or dinner dining experience
- Beverage package including beer, spirits, wine and softdrink (cellared wines, champagnes such as Moet and Chandon can be purchased at additional cost).

#### Investment and how to book:

Price is \$510pp excluding GST and bookings are for 8 guests (\$4,080 ex GST).

To make a booking, please contact us or call 1300 660 509