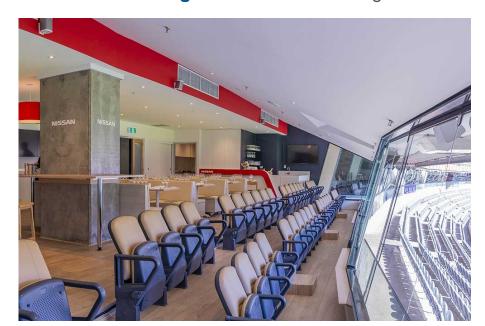

#### Nissan Lounge, MCG

The Nissan Lounge is the newest hospitality offering at the MCG.

This sophisticated Suite is available for the 2024 footy season and summer of cricket. Featuring sweeping views across the playing surface, 6 tables holding 8 guests each, a reserved arm chair style seat and a premium food and beverage menu, this facility is perfect for entertaining your valued clients, or enjoying a game in style with family and friends.

It's perfect for smaller bookings when you don't need 12 guests, the smallest Suite size at the MCG. Or if you are looking to take a large group, the facility can be booked for 32 guests for non-blockbuster matches, or 48 for the big games.