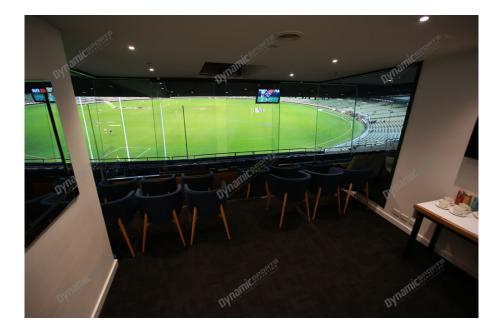

## **Package Inclusions**

MCG Corporate Boxes are the ultimate corporate entertainment facility. Location all around the ground, these facilities offer privacy and luxury, the perfect way to enjoy a game in style with clients, or in the company of friends and family.

Each MCG Corporate Box features lounge style seating, a fully inclusive open bar\*, premium food menus, a steward to look after your guests, the ability to close the large sliding glass windows and private bathrooms.

## **MCG Corporate Box inclusions**

- 12 corporate box tickets for entry into the MCG then to the Corporate entrance
- A premium lunch or dinner buffet or grazing menu (depending on package purchased/time of game)
- A dedicated staff member to serve you and your guests from the bar and kitchen
- Fully open bar serving premium beers, a selection of red, white and sparkling wines and soft drinks. \*Addtional items such as spirits, Champagne and cellared wines available for purchase on the day