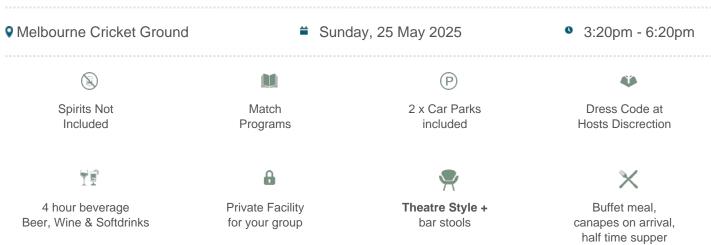

## **MCG Corporate Box inclusions**

- 12 corporate box tickets for entry into the MCG then to the Corporate entrance
- A premium lunch or dinner buffet or grazing menu (depending on package purchased/time of game)
- A dedicated staff member to serve you and your guests from the bar and kitchen
- Fully open bar serving premium beers, a selection of red, white and sparkling wines and soft drinks. \*Addtional items such as spirits, Champagne and cellared wines available for purchase on the day

- Full ticketing management including invitation templates, customised itineraries with your company logo and catering coordination by DSM
- Television monitor in the suite showing live coverage and replays.
- 2 x Car Parking passes underneath or directly next to the MCG
- Catering management in attendance throughout the evening