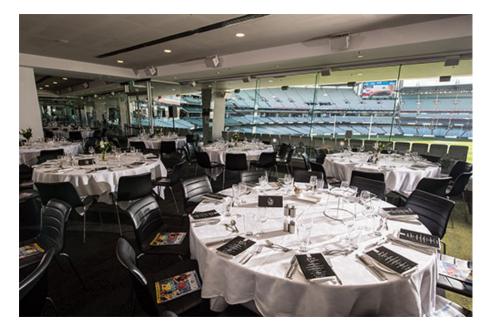

## **Package Inclusions**

Enjoy the relaxed surrounds of the HCA Harrison Room for selected blockbuster Away games at the MCG. Located on Level 2 of the Ponsford Stand, dining in the Harrison Room gives you the chance to enjoy pregame entertainment from a guest speaker and a delicious meal, before viewing the game from your reserved seats on Level 3.

- Two course dining experience in the HCA Harrison Room on Level 2 of the Ponsford Stand
- Level 3 reserved seats to view the game
- Premium wines, beer and soft drinks
- Live entertainment and guest speakers
- Half time afternoon tea/supper
- AFL Record for each guest