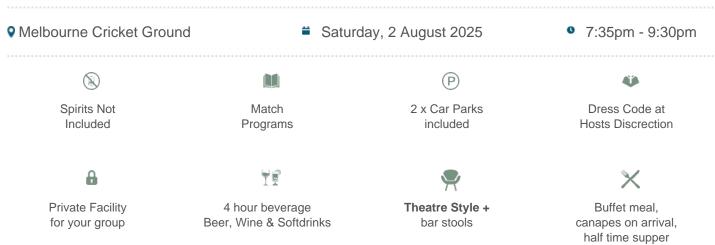

## **MCG Corporate Box inclusions**

- 12 corporate box tickets for entry into the MCG then to the Corporate entrance
- A premium lunch or dinner buffet or grazing menu (depending on package purchased/time of game)
- A dedicated staff member to serve you and your guests from the bar and kitchen
- Fully open bar serving premium beers, a selection of red, white and sparkling wines and softdrinks. \*Addtional items such as spirits, Champagne and cellared wines available for purchase on the day

- Full ticketing management including invitation templates, customised itineraries with your company logo and catering coordination by Dynamic
- Television monitor in the suite showing live coverage and replays.
- 2 x Car Parking passes underneath or directly next to the MCG
- Catering management in attendance throughout the evening