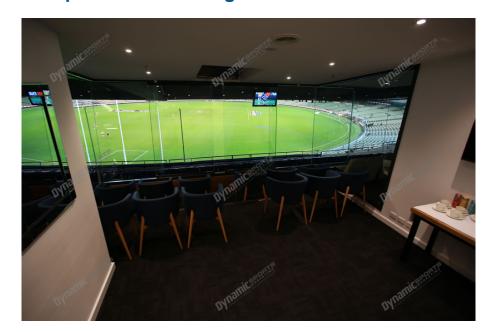

## **Package Inclusions**

MCG Corporate Boxes are the ultimate corporate entertainment facility. Location all around the ground, these facilities offer privacy and luxury, the perfect way to enjoy a game in style with clients, or in the company of friends and family.

Each MCG Corporate Box features lounge style seating, a fully inclusive open bar\*, premium food menus, a steward to look after your guests, the ability to close the large sliding glass windows and private bathrooms.