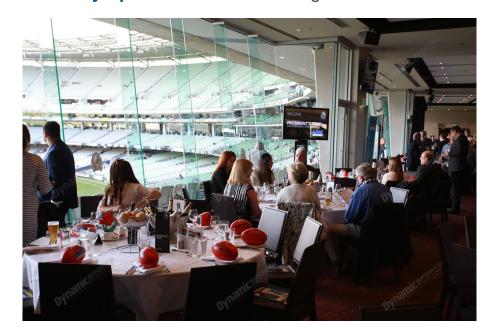

#### Olympic Room - The AFL's most renowned dining experience

A unique offering from the home team, the Olympic Room is the MCG's premiere dining facility.

Featuring a floor to ceiling glass frontage, it offers restaurant style dining, entertainment and is the pefect networking environment.

#### The Olympic Room includes:

- Private Tables of 10. Groups less than 10 will be placed on a shared table.
- Premium Level 2 reserved seating
- · Gourmet dining experience
- · Premium wines, beer and soft drinks
- Half time afternoon tea/supper
- · Live entertainment and guest speakers

## Things to keep in mind:

The room can hold up to 500 people. Some tables are located well away from the window facing over the ground. Some tables overlook the outside of the MCG.