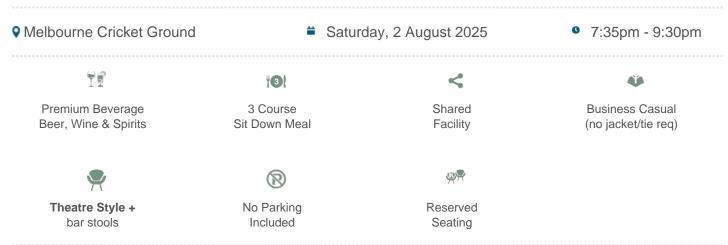

## **Collingwood vs Brisbane Lions**

\$525pp + GST\*

#### **Nissan Lounge Package Inclusions**

- Your own table of 8 in the Nissan Lounge with company signage.
- A premium sit down pre match lunch or dinner dining experience
- Beverage package including beer, spirits, wine and softdrink (cellared wines, champagnes such as Moet and Chandon can be purchased at additional cost).

#### Investment and how to book:

Price is \$510pp excluding GST and bookings are for 8 guests (\$4,080 ex GST).

To make a booking, please contact us or call 1300 660 509