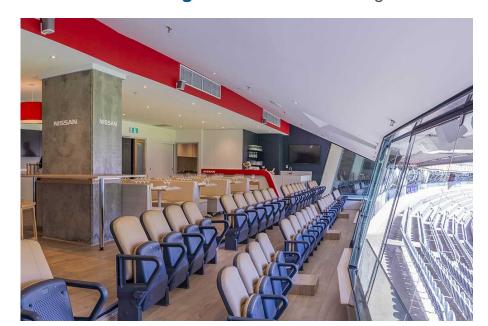

## Nissan Lounge, MCG

The Nissan Lounge is the newest hospitality offering at the MCG.

This sophisticated Suite is available for the 2024 footy season and summer of cricket. Featuring sweeping views across the playing surface, 6 tables holding 8 guests each, a reserved arm chair style seat and a premium food and beverage menu, this facility is perfect for entertaining your valued clients, or enjoying a game in style with family and friends.

It's perfect for smaller bookings when you don't need 12 guests, the smallest Suite size at the MCG. Or if you are looking to take a large group, the facility can be booked for 32 guests for non-blockbuster matches, or 48 for the big games.