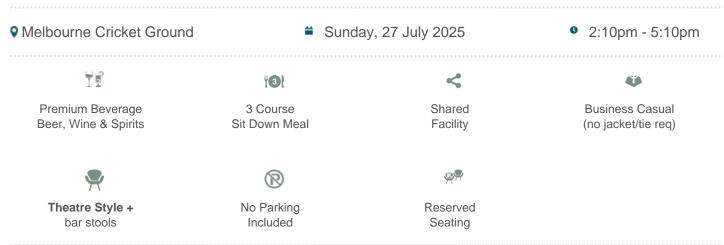

# **Richmond vs Collingwood**

\$525pp + GST\*

### **Nissan Lounge Package Inclusions**

- Your own table of 8 in the Nissan Lounge with company signage.
- A premium sit down pre match lunch or dinner dining experience
- Beverage package including beer, spirits, wine and softdrink (cellared wines, champagnes such as Moet and Chandon can be purchased at additional cost).

#### Investment and how to book:

Price is \$510pp excluding GST and bookings are for 8 guests (\$4,080 ex GST).

To make a booking, please contact us or call 1300 660 509