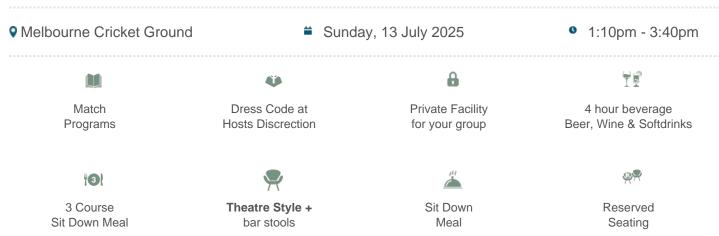

#### **Melbourne vs North Melbourne**

\$455pp + GST\*

### Package Inclusions:

- Exclusive use of the Nissan Lounge with company signage.
- A premium sit down pre match lunch or dinner dining experience

- Choose from a sit down or cocktail style format for dining.
- Reserved seating at the front of the facility
- Beverage package including beer, wine and soft drink (spirits, cellared wines, champagnes such as Moet and Chandon can be purchased at additional cost).

### Investment and how to book:

Cost for this facility ranges from \$455pp ex GST to \$510pp ex GST.

Please call 1300 660 509 for more information.