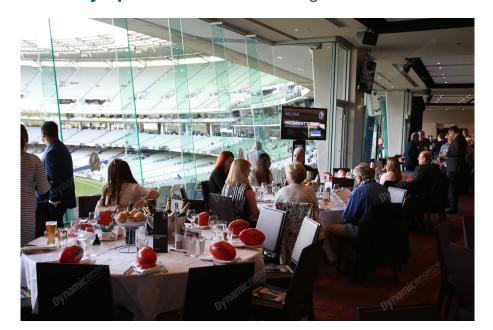

#### Olympic Room - The AFL's most renowned dining experience

A unique offering from the home team, the Olympic Room is the MCG's premiere dining facility.

Featuring a floor to ceiling glass frontage, it offers restaurant style dining, entertainment and is the pefect networking environment.

### The Olympic Room includes:

- Private Tables of 10. Groups less than 10 will be placed on a shared table.
- · Premium Level 2 reserved seating
- Gourmet dining experience
- Premium wines, beer, spirits and soft drinks
- Half time afternoon tea/supper
- · Live entertainment and guest speakers

# Things to keep in mind:

The room can hold up to 500 people. Some tables are located well away from the window facing over the ground. Some tables overlook the outside of the MCG.