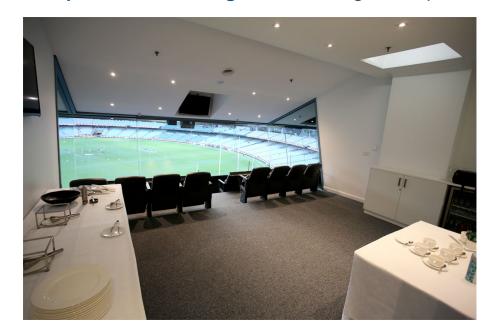

## **Package Inclusions**

MCG Corporate Boxes are the ultimate corporate entertainment facility. Location all around the ground, these facilities offer privacy and luxury, the perfect way to enjoy a game in style with clients, or in the company of friends and family.

Each MCG Corporate Box features lounge style seating, an open bar\*, premium food menus, a steward to look after your guests, the ability to close the large sliding glass windows and private bathrooms.

## **MCG Corporate Box inclusions**

- 18 corporate box tickets for entry into the MCG then to the Corporate entrance
- A premium lunch or dinner buffet or grazing menu (depending on package purchased/time of game)
- A dedicated staff member to serve you and your guests from the bar and kitchen
- Fully open bar serving premium beers, a selection of red, white and sparkling wines and soft drinks (5 hour beverage package for AFL games) \*Addtional items such as spirits, Champagne and cellared wines available for purchase on the day