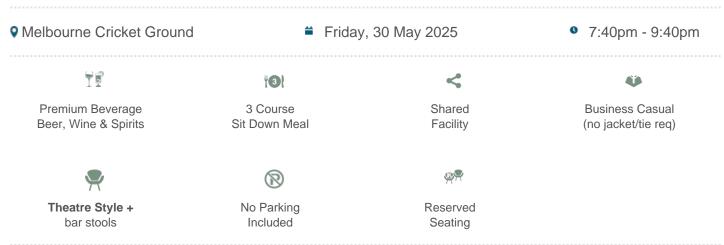

### **Collingwood vs Hawthorn**

\$525pp + GST\*

#### **Nissan Lounge Package Inclusions**

- Your own table of 8 in the Nissan Lounge with company signage.
- A premium sit down pre match lunch or dinner dining experience
- Beverage package including beer, spirits, wine and softdrink (cellared wines, champagnes such as Moet and Chandon can be purchased at additional cost).

#### Investment and how to book:

Price is \$510pp excluding GST and bookings are for 8 guests (\$4,080 ex GST).

To make a booking, please contact us or call 1300 660 509