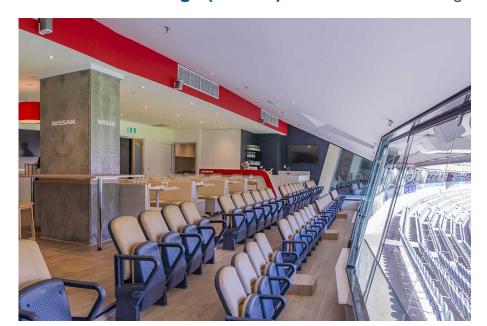

# **Package Inclusions**

The Nissan Lounge is the newest hospitality offering at the MCG.

This sophisticated Suite has been refurbished for the 2024 season. Featuring sweeping views across the playing surface, 6 tables holding 8 guests each, a reserved arm chair style seat and a premium food and beverage menu, this facility is perfect for entertaining your valued clients, or enjoying a game in style with family and friends.

It's perfect for smaller bookings when you don't need 12 guests, the smallest Suite size at the MCG. Or if you are looking to take a large group, the facility can be booked for 32 guests for non-blockbuster matches, or 48 for the big games.

## **Nissan Lounge Package Inclusions**

- Your own table of 8 in the Nissan Suite with company signage.
- A premium sit down pre match lunch or dinner dining experience

• Beverage package including beer, wine and softdrink (cellared wines, champagnes such as Moet and Chandon can be purchased at additional cost).