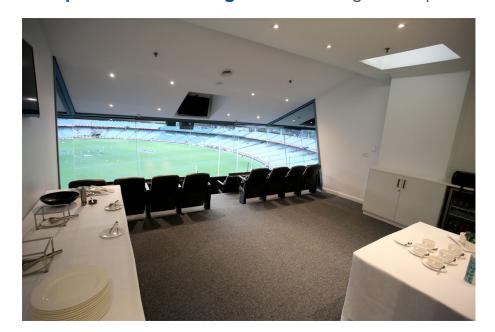

## **Package Inclusions**

MCG Corporate Boxes are the ultimate corporate entertainment facility. Location all around the ground, these facilities offer privacy and luxury, the perfect way to enjoy a game in style with clients, or in the company of friends and family.

Each MCG Corporate Box features lounge style seating, an open bar\*, premium food menus, a steward to look after your guests, the ability to close the large sliding glass windows and private bathrooms.

## **MCG Corporate Box inclusions**

- 18 corporate box tickets for entry into the MCG then to the Corporate entrance
- A premium lunch or dinner buffet or grazing menu (depending on package purchased/time of game)
- A dedicated staff member to serve you and your guests from the bar and kitchen
- Fully open bar serving premium beers, a selection of red, white and sparkling wines and soft drinks (4.5 hour beverage package for AFL games) \*Addtional items such as spirits, Champagne and

cellared wines available for purchase on the day

- Full ticketing management including customised itineraries with your company logo, ticket management and catering coordination by Dynamic
- Television monitor in the suite showing live coverage and replays.
- 2 x Car Parking passes underneath or directly next to the MCG
- Official match programs for each event e...g AFL Record for AFL games
- Catering management in attendance throughout the evening