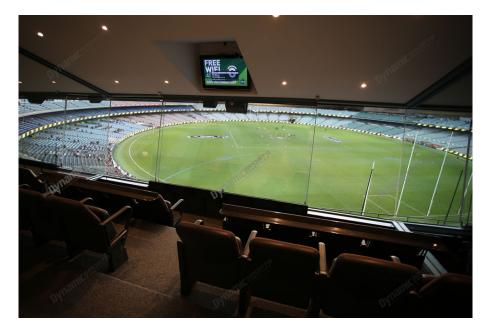

## **Package Inclusions**

MCG Corporate Boxes are the ultimate corporate entertainment facility. Location all around the ground, these facilities offer privacy and luxury, the perfect way to enjoy a game in style with clients, or in the company of friends and family.

Each MCG Corporate Box features lounge style seating, a fully inclusive open bar\*, premium food menus, a steward to look after your guests, the ability to close the large sliding glass windows and private bathrooms.

### **MCG Corporate Box inclusions**

- 16 corporate box tickets for entry into the MCG then to the Corporate entrance
- A premium lunch or dinner buffet or grazing menu (depending on package purchased/time of game)
- A dedicated staff member to serve you and your guests from the bar and kitchen
- Fully open bar serving premium beers, a selection of red, white and sparkling wines and soft drinks. \*Addtional items such as spirits, Champagne and cellared wines available for purchase on the day
- Full ticketing management including customised itineraries with your company logo, individual ticket

wallets and catering coordination by Dynamic

- Television monitor in the suite showing live coverage and replays.
- 2 x Car Parking passes underneath or directly next to the MCG
- Catering management in attendance throughout the evening