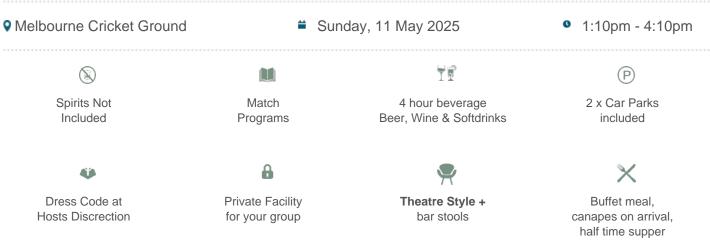

## **Richmond vs West Coast Eagles**

\$495pp + GST\*

## **MCG Corporate Box inclusions**

- 16 corporate box tickets for entry into the MCG then to the Corporate entrance
- A premium lunch or dinner buffet or grazing menu (depending on package purchased/time of game)
- A dedicated staff member to serve you and your guests from the bar and kitchen
- Fully open bar serving premium beers, a selection of red, white and sparkling wines and soft drinks. \*Addtional items such as spirits, Champagne and cellared wines available for purchase on the day

- Full ticketing management including invitation templates, customised itineraries with your company logo and catering coordination by Dynamic
- Television monitor in the suite showing live coverage and replays.
- 2 x Car Parking passes underneath or directly next to the MCG
- Catering management in attendance throughout the evening