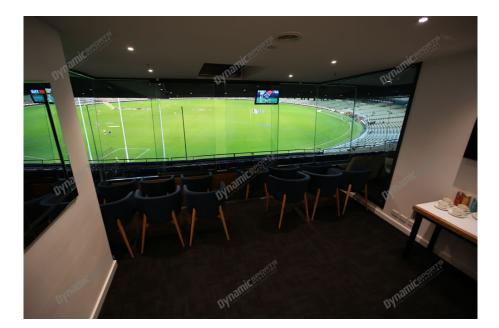

## **Package Inclusions**

MCG Corporate Boxes are the ultimate corporate entertainment facility. Location all around the ground, these facilities offer privacy and luxury, the perfect way to enjoy a game in style with clients, or in the company of friends and family.

Each MCG Corporate Box features lounge style seating, a fully inclusive open bar\*, premium food menus, a steward to look after your guests, the ability to close the large sliding glass windows and private bathrooms.

## **MCG Corporate Box inclusions**

- 12 corporate box tickets for entry into the MCG then to the Corporate entrance
- A premium lunch or dinner buffet or grazing menu (depending on package purchased/time of game)
- A dedicated staff member to serve you and your guests from the bar and kitchen
- Fully open bar serving premium beers, a selection of red, white and sparkling wines and soft drinks. \*Addtional items such as spirits, Champagne and cellared wines available for purchase on the day