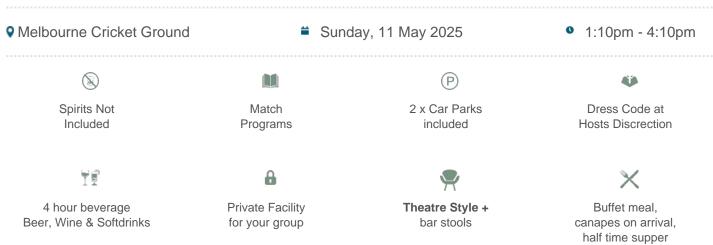

## **MCG Corporate Box inclusions**

- 12 corporate box tickets for entry into the MCG then to the Corporate entrance
- A premium lunch or dinner buffet or grazing menu (depending on package purchased/time of game)
- A dedicated staff member to serve you and your guests from the bar and kitchen
- Fully open bar serving premium beers, a selection of red, white and sparkling wines and soft drinks. \*Addtional items such as spirits, Champagne and cellared wines available for purchase on the day

- Full ticketing management including invitation templates, customised itineraries with your company logo and catering coordination by DSM
- Television monitor in the suite showing live coverage and replays.
- 2 x Car Parking passes underneath or directly next to the MCG
- Catering management in attendance throughout the evening