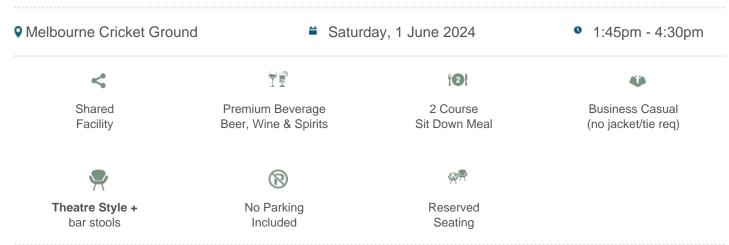

### **Hawthorn vs Adelaide Crows**

\$495pp + GST\*

### **Nissan Lounge Package Inclusions**

- Your own table of 8 in the Nissan Suite with company signage.
- A premium sit down pre match lunch or dinner dining experience

• Beverage package including beer, wine and softdrink (cellared wines, champagnes such as Moet and Chandon can be purchased at additional cost).

#### Investment and how to book.

Bookings are for groups of 8. Price is \$455pp excluding GST (\$3,640 excluding GST).

To make a booking, please contact us or call 1300 660 509