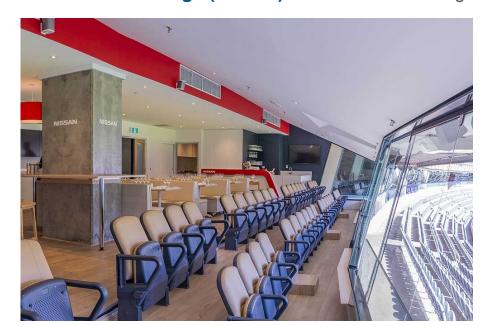

# **Package Inclusions**

The Nissan Lounge is the newest hospitality offering at the MCG.

This sophisticated Suite has been refurbished for the 2024 season. Featuring sweeping views across the playing surface, 6 tables holding 8 guests each, a reserved arm chair style seat and a premium food and beverage menu, this facility is perfect for entertaining your valued clients, or enjoying a game in style with family and friends.

It's perfect for smaller bookings when you don't need 12 guests, the smallest Suite size at the MCG. Or if you are looking to take a large group, the facility can be booked for 32 guests for non-blockbuster matches, or 48 for the big games.