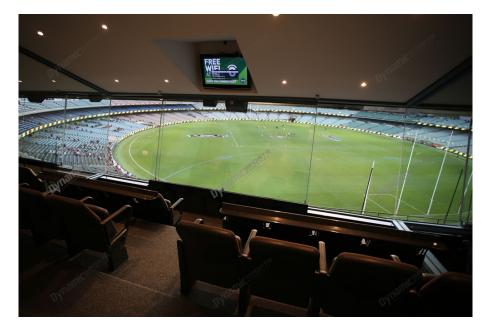

## **Package Inclusions**

MCG Corporate Boxes are the ultimate corporate entertainment facility. Location all around the ground, these facilities offer privacy and luxury, the perfect way to enjoy a game in style with clients, or in the company of friends and family.

Each MCG Corporate Box features lounge style seating, a fully inclusive open bar\*, premium food menus, a steward to look after your guests, the ability to close the large sliding glass windows and private bathrooms.

#### **MCG Corporate Box inclusions**

- 16 corporate box tickets for entry into the MCG then to the Corporate entrance
- A premium lunch or dinner buffet or grazing menu (depending on package purchased/time of game)
- A dedicated staff member to serve you and your guests from the bar and kitchen
- Fully open bar serving premium beers, a selection of red, white and sparkling wines and soft drinks. \*Addtional items such as spirits, Champagne and cellared wines available for purchase on the day