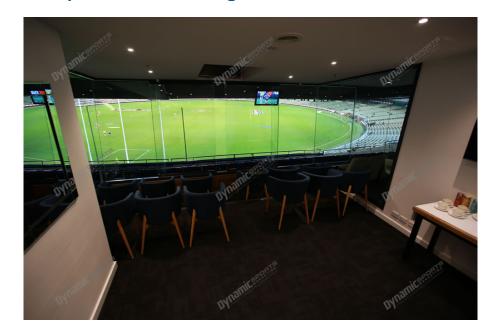

## **Package Inclusions**

MCG Corporate Boxes are the ultimate corporate entertainment facility. Location all around the ground, these facilities offer privacy and luxury, the perfect way to enjoy a game in style with clients, or in the company of friends and family.

Each MCG Corporate Box features lounge style seating, a fully inclusive open bar\*, premium food menus, a steward to look after your guests, the ability to close the large sliding glass windows and private bathrooms.

## **MCG Corporate Box inclusions**

- 12 corporate box tickets for entry into the MCG then to the Corporate entrance
- A premium lunch or dinner buffet or grazing menu (depending on package purchased/time of game)
- A dedicated staff member to serve you and your guests from the bar and kitchen
- Fully open bar serving premium beers, a selection of red, white and sparkling wines and softdrinks. \*Addtional items such as spirits, Champagne and cellared wines available for purchase on the day

- Full ticketing management including invitation templates, customised itineraries with your company logo and catering coordination by Dynamic
- Television monitor in the suite showing live coverage and replays.
- 2 x Car Parking passes underneath or directly next to the MCG
- Catering management in attendance throughout the evening