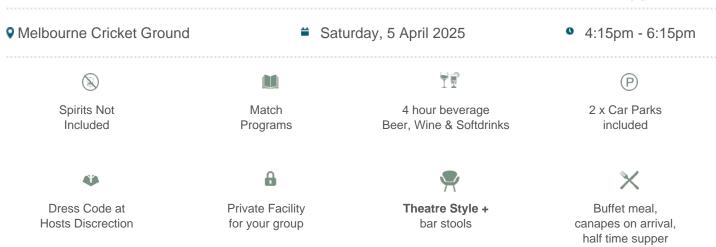

## **MCG Corporate Box inclusions**

- 16 corporate box tickets for entry into the MCG then to the Corporate entrance
- A premium lunch or dinner buffet or grazing menu (depending on package purchased/time of game)
- A dedicated staff member to serve you and your guests from the bar and kitchen
- Fully open bar serving premium beers, a selection of red, white and sparkling wines and soft drinks. \*Addtional items such as spirits, Champagne and cellared wines available for purchase on the day

- Full ticketing management including invitation templates, customised itineraries with your company logo and catering coordination by Dynamic
- Television monitor in the suite showing live coverage and replays.
- 2 x Car Parking passes underneath or directly next to the MCG
- Catering management in attendance throughout the evening