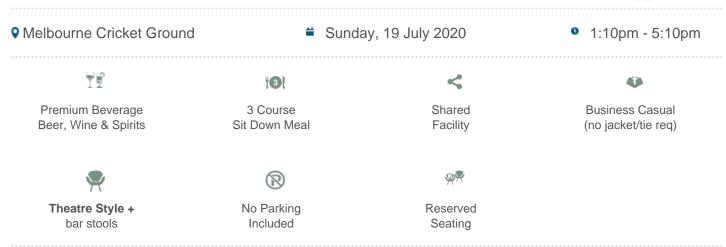

### **Nissan Lounge Package Inclusions**

- Your own table of 8 in the Nissan Lounge with company signage.
- A premium sit down pre match lunch or dinner dining experience
- Beverage package including beer, spirits, wine and softdrink (cellared wines, champagnes such as Moet and Chandon can be purchased at additional cost).

#### Investment and how to book:

Price is \$510pp excluding GST and bookings are for 8 guests (\$4,080 ex GST).

To make a booking, please contact us or call 1300 660 509