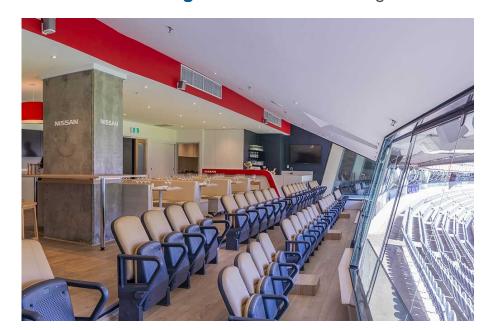

## Nissan Lounge, MCG

The Nissan Lounge is the newest hospitality offering at the MCG.

This sophisticated Suite is available for the 2024 footy season and summer of cricket. Featuring sweeping views across the playing surface, 6 tables holding 8 guests each, a reserved arm chair style seat and a premium food and beverage menu, this facility is perfect for entertaining your valued clients, or enjoying a game in style with family and friends.

It's perfect for smaller bookings when you don't need 12 guests, the smallest Suite size at the MCG. Or if you are looking to take a large group, the facility can be booked for 32 guests for non-blockbuster matches, or 48 for the big games.