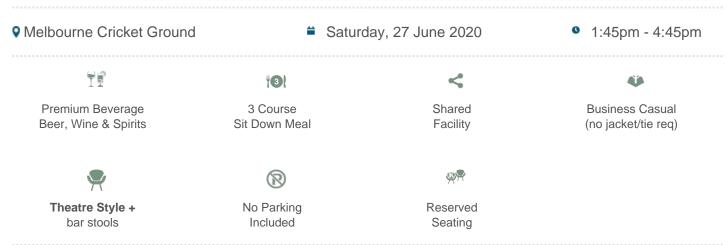

#### **Melbourne vs Gold Coast Suns**

\$525pp + GST\*

## **Nissan Lounge Package Inclusions**

- Your own table of 8 in the Nissan Lounge with company signage.
- A premium sit down pre match lunch or dinner dining experience
- Beverage package including beer, spirits, wine and softdrink (cellared wines, champagnes such as Moet and Chandon can be purchased at additional cost).

#### Investment and how to book:

Price is \$510pp excluding GST and bookings are for 8 guests (\$4,080 ex GST).

To make a booking, please contact us or call 1300 660 509