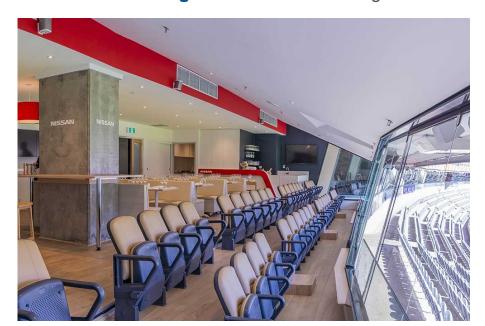

## Nissan Lounge, MCG

The Nissan Lounge is the newest hospitality offering at the MCG.

This sophisticated Suite is available for the 2024 footy season and summer of cricket. Featuring sweeping views across the playing surface, 6 tables holding 8 guests each, a reserved arm chair style seat and a premium food and beverage menu, this facility is perfect for entertaining your valued clients, or enjoying a game in style with family and friends.

It's perfect for smaller bookings when you don't need 12 guests, the smallest Suite size at the MCG. Or if you are looking to take a large group, the facility can be booked for 32 guests for non-blockbuster matches, or 48 for the big games.

## **Nissan Lounge Package Inclusions**

- Your own table of 8 in the Nissan Lounge with company signage.
- A premium sit down pre match lunch or dinner dining experience
- Beverage package including beer, spirits, wine and softdrink (cellared wines, champagnes such as Moet and Chandon can be purchased at additional cost).