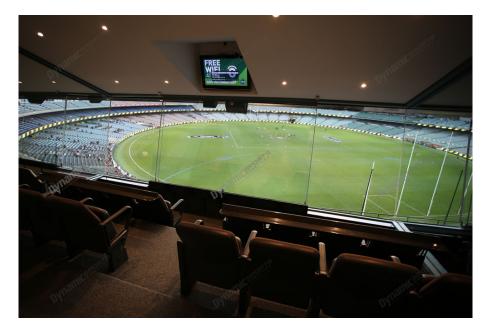

## **Package Inclusions**

MCG Corporate Boxes are the ultimate corporate entertainment facility. Location all around the ground, these facilities offer privacy and luxury, the perfect way to enjoy a game in style with clients, or in the company of friends and family.

Each MCG Corporate Box features lounge style seating, a fully inclusive open bar\*, premium food menus, a steward to look after your guests, the ability to close the large sliding glass windows and private bathrooms.

#### **MCG Corporate Box inclusions**

- 16 corporate box tickets for entry into the MCG then to the Corporate entrance
- A premium lunch or dinner buffet or grazing menu (depending on package purchased/time of game)
- A dedicated staff member to serve you and your guests from the bar and kitchen
- Fully open bar serving premium beers, a selection of red, white and sparkling wines and soft drinks. \*Addtional items such as spirits, Champagne and cellared wines available for purchase on the day