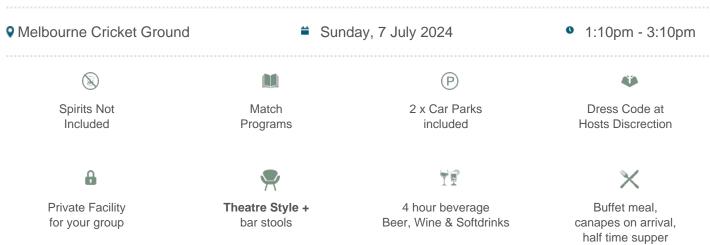

## Melbourne vs West Coast Eagles

\$495pp + GST\*

## **MCG Corporate Box inclusions**

- 18 corporate box tickets for entry into the MCG then to the Corporate entrance
- A premium lunch or dinner buffet or grazing menu (depending on package purchased/time of game)
- A dedicated staff member to serve you and your guests from the bar and kitchen
- Fully open bar serving premium beers, a selection of red, white and sparkling wines and soft drinks (5 hour beverage package for AFL games) \*Addtional items such as spirits, Champagne and cellared

wines available for purchase on the day

- Full ticketing management including invitation templates, customised itineraries with your company logo and catering coordination by Dynamic
- Television monitor in the suite showing live coverage and replays.
- 2 x Car Parking passes underneath or directly next to the MCG
- Catering management in attendance throughout the evening