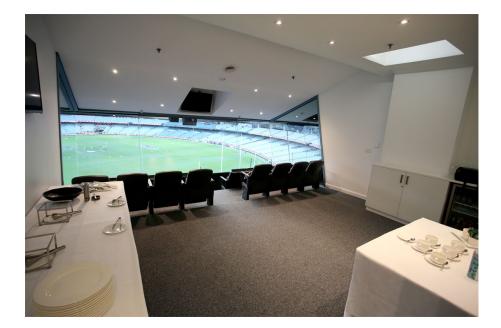

## **Package Inclusions**

MCG Corporate Boxes are the ultimate corporate entertainment facility. Location all around the ground, these facilities offer privacy and luxury, the perfect way to enjoy a game in style with clients, or in the company of friends and family.

Each MCG Corporate Box features lounge style seating, an open bar\*, premium food menus, a steward to look after your guests, the ability to close the large sliding glass windows and private bathrooms.

## **MCG Corporate Box inclusions**

- 18 corporate box tickets for entry into the MCG then to the Corporate entrance
- A premium lunch or dinner buffet or grazing menu (depending on package purchased/time of game)
- A dedicated staff member to serve you and your guests from the bar and kitchen
- Fully open bar serving premium beers, a selection of red, white and sparkling wines and soft drinks (5 hour beverage package for AFL games) \*Addtional items such as spirits, Champagne and cellared