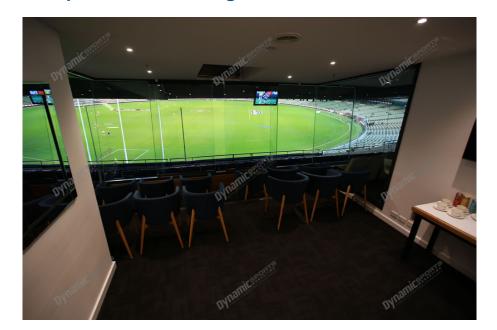

## **Package Inclusions**

MCG Corporate Boxes are the ultimate corporate entertainment facility. Location all around the ground, these facilities offer privacy and luxury, the perfect way to enjoy a game in style with clients, or in the company of friends and family.

Each MCG Corporate Box features lounge style seating, a fully inclusive open bar\*, premium food menus, a steward to look after your guests, the ability to close the large sliding glass windows and private bathrooms.

## **MCG Corporate Box inclusions**

- 12 corporate box tickets for entry into the MCG then to the Corporate entrance
- A premium lunch or dinner buffet or grazing menu (depending on package purchased/time of game)
- A dedicated staff member to serve you and your guests from the bar and kitchen
- Fully open bar serving premium beers, a selection of red, white and sparkling wines and soft drinks. \*Addtional items such as spirits, Champagne and cellared wines available for purchase on the day