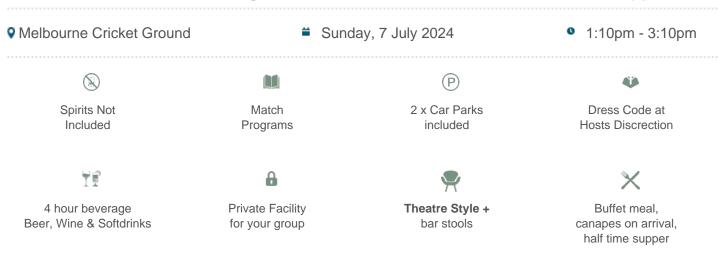

## **Melbourne vs West Coast Eagles**

\$495pp + GST\*

## **MCG Corporate Box inclusions**

- 12 corporate box tickets for entry into the MCG then to the Corporate entrance
- A premium lunch or dinner buffet or grazing menu (depending on package purchased/time of game)
- A dedicated staff member to serve you and your guests from the bar and kitchen
- Fully open bar serving premium beers, a selection of red, white and sparkling wines and soft drinks. \*Addtional items such as spirits, Champagne and cellared wines available for purchase on the day

- Full ticketing management including invitation templates, customised itineraries with your company logo and catering coordination by DSM
- Television monitor in the suite showing live coverage and replays.
- 2 x Car Parking passes underneath or directly next to the MCG
- Catering management in attendance throughout the evening