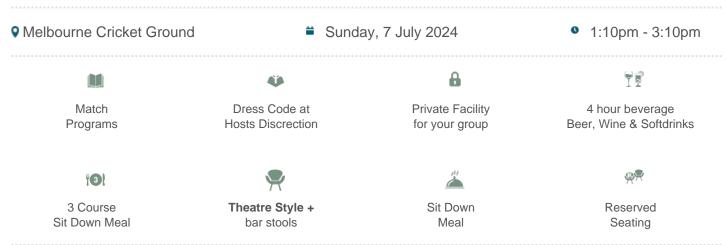

## Melbourne vs West Coast Eagles

\$455pp + GST\*

## Package Inclusions:

- Exclusive use of the Nissan Lounge with company signage.
- A premium sit down pre match lunch or dinner dining experience

- Choose from a sit down or cocktail style format for dining.
- Reserved seating at the front of the facility
- Beverage package including beer, wine and soft drink (spirits, cellared wines, champagnes such as Moet and Chandon can be purchased at additional cost).

#### Investment and how to book:

Cost for this facility ranges from \$455pp ex GST to \$510pp ex GST.

Please call 1300 660 509 for more information.