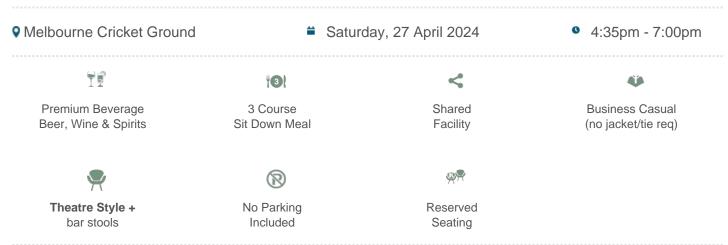

### **Geelong vs Carlton**

\$525pp + GST\*

### **Nissan Lounge Package Inclusions**

- Your own table of 8 in the Nissan Lounge with company signage.
- A premium sit down pre match lunch or dinner dining experience
- Beverage package including beer, spirits, wine and softdrink (cellared wines, champagnes such as Moet and Chandon can be purchased at additional cost).

#### Investment and how to book:

Price is \$510pp excluding GST and bookings are for 8 guests (\$4,080 ex GST).

To make a booking, please contact us or call 1300 660 509