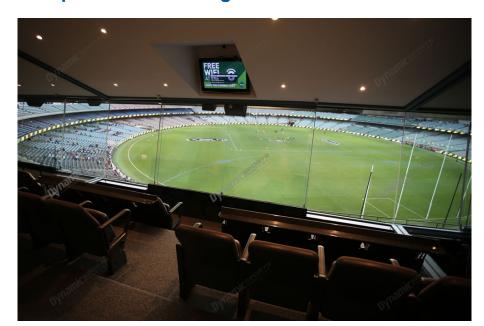

# **Package Inclusions**

12 seater Anzac Day MCG Corporate Boxes are the ultimate corporate entertainment facility. Location all around the ground, these facilities offer privacy and luxury, the perfect way to enjoy the game in style with clients, or in the company of friends and family.

Each MCG Corporate Box features lounge style seating, an open bar\*, premium food menus, a steward to look after your guests, the ability to close the large sliding glass windows and private bathrooms.

## **Anzac Day MCG Corporate Box inclusions**

- 12 corporate box tickets for entry into the MCG then to the Corporate entrance
- A premium lunch or dinner buffet or grazing menu (depending on package purchased/time of game)
- A dedicated staff member to serve you and your guests from the bar and kitchen
- Fully open bar serving premium beers, a selection of red, white and sparkling wines and soft drinks (5 hour beverage package for AFL games) \*Addtional items such as spirits, Champagne and cellared wines available for purchase on the day