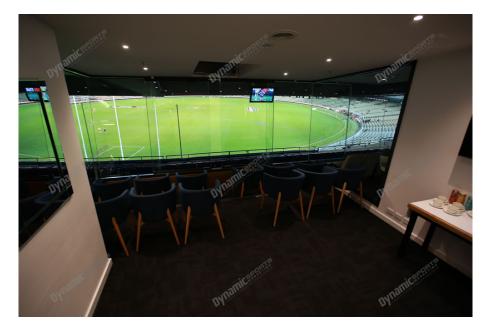

## **Package Inclusions**

MCG Corporate Boxes for the Boxing Day Test on Day 2 for Australia vs India are the ultimate corporate entertainment facility. Location all around the ground, these facilities offer privacy and luxury, the perfect way to enjoy a game in style with clients, or in the company of friends and family.

Each MCG Corporate Box for Boxing Day features lounge style seating, a fully inclusive open bar\*, premium food menus, a steward to look after your guests, the ability to close the large sliding glass windows and private bathrooms.

#### MCG Corporate Box inclusions:

- 12 corporate box tickets for entry into the MCG then to the Corporate entrance
- Canapes on arrival, followed by a buffet served at lunch. All dietary requests e.g. gluten free, vegetarian can be accommodated for.
- A dedicated staff member to serve you and your guests from the bar and kitchen
- Fully open bar serving premium beers, a selection of red, white and sparkling wines and soft drinks.

\*Additional items such as spirits, champagne and cellared wines available for purchase on the day

- Television monitor in the suite showing live coverage and replays.
- 2 x Car Parking passes underneath or directly next to the MCG
- Full ticketing management including customised invitations with your company logo, individual itineraries and catering coordination by Dynamic
- Catering management in attendance throughout the evening