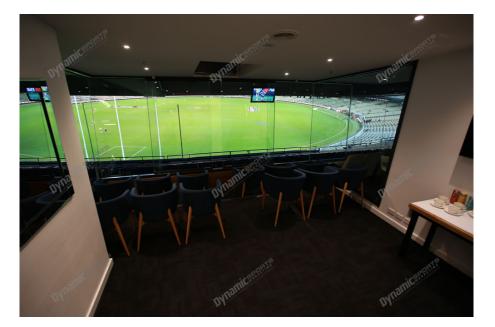

## **Package Inclusions**

MCG Corporate Boxes for the Boxing Day Test on Day 1 (Boxing Day itself) are the ultimate corporate entertainment facility. Location all around the ground, these facilities offer privacy and luxury, the perfect way to enjoy a game in style with clients, or in the company of friends and family.

Each MCG Corporate Box for Boxing Day features lounge style seating, a fully inclusive open bar\*, premium food menus, a steward to look after your guests, the ability to close the large sliding glass windows and private bathrooms.

#### MCG Corporate Box inclusions:

- 12 corporate box tickets for entry into the MCG then to the Corporate entrance
- Canapes on arrival, followed by a buffet served at lunch. All dietary requests e.g. gluten free, vegetarian can be accommodated for.
- A dedicated staff member to serve you and your guests from the bar and kitchen
- Fully open bar serving premium beers, a selection of red, white and sparkling wines and soft drinks.

\*Additional items such as spirits, champagne and cellared wines available for purchase on the day

- Television monitor in the suite showing live coverage and replays.
- 2 x Car Parking passes underneath or directly next to the MCG
- Full ticketing management including customised invitations with your company logo, individual itineraries and catering coordination by Dynamic
- Catering management in attendance throughout the evening