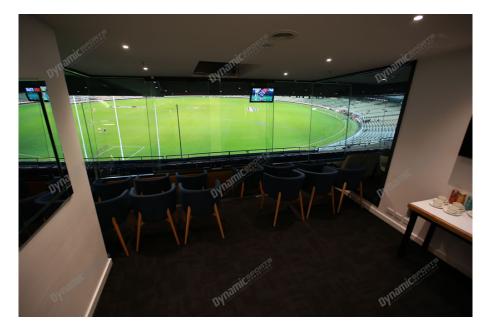

## **Package Inclusions**

MCG Corporate Boxes are the ultimate corporate entertainment facility. Location all around the ground, these facilities offer privacy and luxury, the perfect way to enjoy a game in style with clients, or in the company of friends and family.

Each MCG Corporate Box features lounge style seating, a fully inclusive open bar\*, premium food menus, a steward to look after your guests, the ability to close the large sliding glass windows and private bathrooms.

#### **MCG Corporate Box inclusions**

- 12 corporate box tickets for entry into the MCG then to the Corporate entrance
- A premium lunch or dinner buffet or grazing menu (depending on package purchased/time of game)
- A dedicated staff member to serve you and your guests from the bar and kitchen
- Fully open bar serving premium beers, a selection of red, white and sparkling wines and soft drinks. \*Addtional items such as spirits, Champagne and cellared wines available for purchase on the day

- Full ticketing management including invitation templates, customised itineraries with your company logo and catering coordination by DSM
- Television monitor in the suite showing live coverage and replays.
- 2 x Car Parking passes underneath or directly next to the MCG
- Catering management in attendance throughout the evening