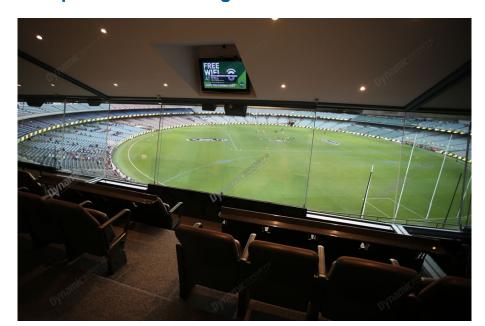

## **Package Inclusions**

MCG Corporate Boxes are the ultimate corporate entertainment facility. Location all around the ground, these facilities offer privacy and luxury, the perfect way to enjoy a game in style with clients, or in the company of friends and family.

Each MCG Corporate Box features lounge style seating, a fully inclusive open bar\*, premium food menus, a steward to look after your guests, the ability to close the large sliding glass windows and private bathrooms.

## **MCG Corporate Box inclusions**

- 16 corporate box tickets for entry into the MCG then to the Corporate entrance
- A premium lunch or dinner buffet or grazing menu (depending on package purchased/time of game)
- A dedicated staff member to serve you and your guests from the bar and kitchen
- Fully open bar serving premium beers, a selection of red, white and sparkling wines and soft drinks. \*Addtional items such as spirits, Champagne and cellared wines available for purchase on the day