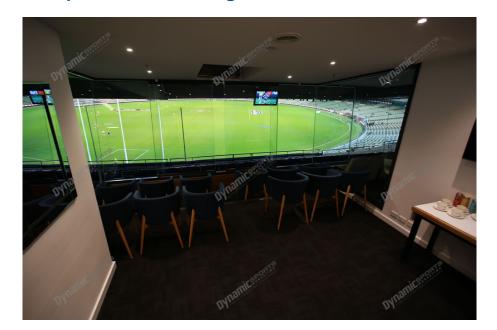

## **Package Inclusions**

MCG Corporate Boxes are the ultimate corporate entertainment facility. Location all around the ground, these facilities offer privacy and luxury, the perfect way to enjoy a game in style with clients, or in the company of friends and family.

Each MCG Corporate Box features lounge style seating, a fully inclusive open bar\*, premium food menus, a steward to look after your guests, the ability to close the large sliding glass windows and private bathrooms.

## **MCG Corporate Box inclusions**

- 12 corporate box tickets for entry into the MCG then to the Corporate entrance
- A premium lunch or dinner buffet or grazing menu (depending on package purchased/time of game)
- A dedicated staff member to serve you and your guests from the bar and kitchen
- Fully open bar serving premium beers, a selection of red, white and sparkling wines and softdrinks. \*Addtional items such as spirits, Champagne and cellared wines available for purchase on the day

- Full ticketing management including customised itineraries with your company logo, individual ticket wallets and catering coordination by DSM
- Television monitor in the suite showing live coverage and replays.
- 2 x Car Parking passes underneath or directly next to the MCG
- Official match programs for each event e..g AFL Record for AFL games
- Catering management in attendance throughout the evening