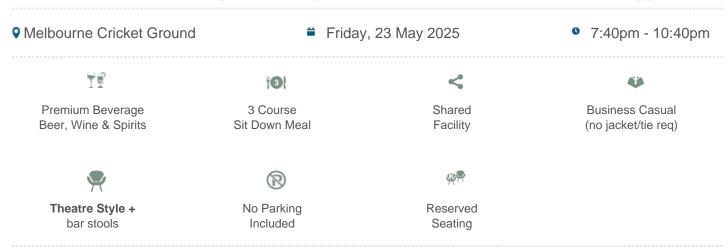

### **Essendon vs Richmond (Dreamtime)**

\$795pp + GST\*

### **Nissan Lounge Package Inclusions**

- Your own table of 8 in the Nissan Lounge with company signage.
- A premium sit down pre match lunch or dinner dining experience
- Beverage package including beer, spirits, wine and softdrink (cellared wines, champagnes such as Moet and Chandon can be purchased at additional cost).

#### Investment and how to book:

Price is \$510pp excluding GST and bookings are for 8 guests (\$4,080 ex GST).

To make a booking, please contact us or call 1300 660 509