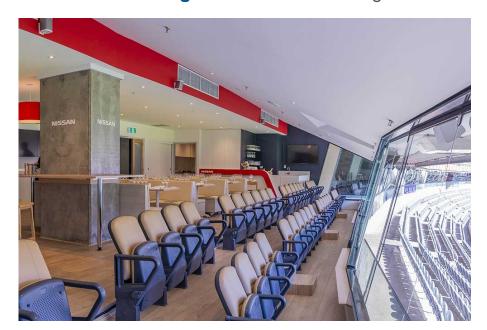

### Nissan Lounge, MCG

The Nissan Lounge is the newest hospitality offering at the MCG.

This sophisticated Suite is available for the 2024 footy season and summer of cricket. Featuring sweeping views across the playing surface, 6 tables holding 8 guests each, a reserved arm chair style seat and a premium food and beverage menu, this facility is perfect for entertaining your valued clients, or enjoying a game in style with family and friends.

It's perfect for smaller bookings when you don't need 12 guests, the smallest Suite size at the MCG. Or if you are looking to take a large group, the facility can be booked for 32 guests for non-blockbuster matches, or 48 for the big games.

### **Nissan Lounge Package Inclusions**

- Your own table of 8 in the Nissan Lounge with company signage.
- A premium sit down pre match lunch or dinner dining experience
- Beverage package including beer, spirits, wine and softdrink (cellared wines, champagnes such as Moet and Chandon can be purchased at additional cost).