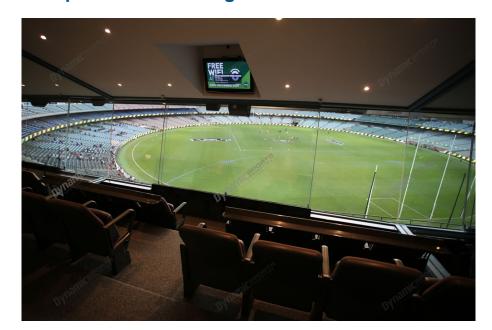

## **Package Inclusions**

MCG Corporate Boxes are the ultimate corporate entertainment facility. Location all around the ground, these facilities offer privacy and luxury, the perfect way to enjoy a game in style with clients, or in the company of friends and family.

Each MCG Corporate Box features lounge style seating, a fully inclusive open bar\*, premium food menus, a steward to look after your guests, the ability to close the large sliding glass windows and private bathrooms.

## **MCG Corporate Box inclusions**

- 16 corporate box tickets for entry into the MCG then to the Corporate entrance
- A premium lunch or dinner buffet or grazing menu (depending on package purchased/time of game)
- A dedicated staff member to serve you and your guests from the bar and kitchen
- Fully open bar serving premium beers, a selection of red, white and sparkling wines and soft drinks. \*Addtional items such as spirits, Champagne and cellared wines available for purchase on the day